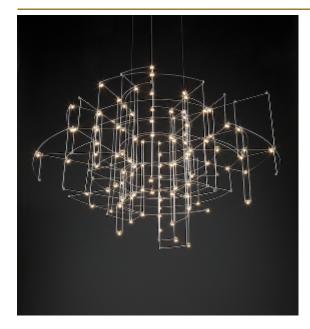

## SPECTRE SUSPENSION

by Jan Pauwels

Various Halorings visible on a cloudy day. An asymmetric composition of various rings but completely in balance. The circuitboards have leds on both sides. 2/3 of the light goes down and 1/3 goes up.