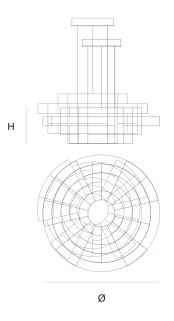

#### DIMENSIONS

140.4 55.3 inch cm

50 cm 19.7 inch

#### CANOPY

35.5 cm 14 inch 6.5 cm 2.6 inch

Up to 200 cm 78 inch

155x led. 12V/0.6W. 2800K, 4650 LM, CRI>95