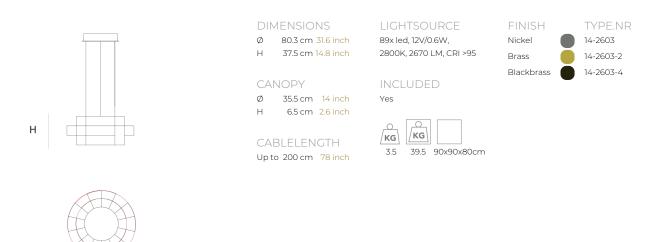

Ø

| ТҮРЕ               | Suspension                                                                                                                                                                                                     |
|--------------------|----------------------------------------------------------------------------------------------------------------------------------------------------------------------------------------------------------------|
| STANDARD           | Black canopy with cover plate in matching colour of the fixture. Leading and trailing edge<br>dimmable. Nickel, natural brass, blackened natural brass. Brass will turn darker in time and<br>can show stains. |
| OPTIONAL           | 2400K.                                                                                                                                                                                                         |
| TRANSFORMER/DRIVER | SCPower KVF-12060-TDW                                                                                                                                                                                          |
| DIMMING            | leading and trailing edge                                                                                                                                                                                      |
| CLASSIFICATION     | UL no<br>IP20 yes                                                                                                                                                                                              |