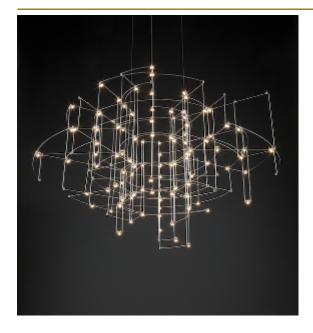

## SPECTRE SUSPENSION

by Jan Pauwels

Various Halorings visible on a cloudy day. An asymmetric composition of various rings but completely in balance. The circuitboards have leds on both sides. 2/3 of the light goes down and 1/3 goes up.