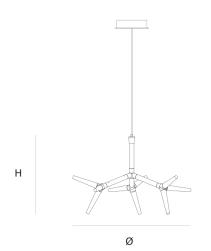

DIMENSIONS

Ø 78 cm 30.7 inchH 52 cm 20.5 inch

CANOPY

Ø 20 cm 7.9 inchH 5.5 cm 2.2 inch

CABLELENGTH
Up to 200 cm 78 inch

.IGHTSOURCE

3x led, 4.6W, 2700K, 1128

LM