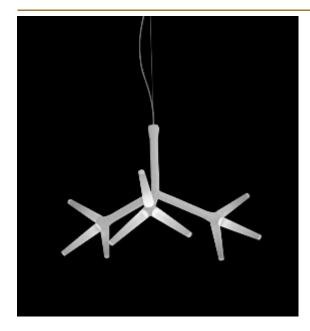

## **SPARKS P01 SUSPENSION**

by Daniel Becker

There are many preconfigured standard models and sets of Sparks suspension or Sparks wall lamp for the basic needs. Every module can be rotated freely in 360°, making the whole system easily adaptable to every possible situation. Assembling is easy due to the prewired modules that can be plugged together.

DIMENSIONS

Ø 78 cm 30.7 inchH 52 cm 20.5 inch

CANOPY

Ø 20 cm 7.9 inchH 5.5 cm 2.2 inch

CABLELENGTH
Up to 200 cm 78 inch

.IGHTSOURCE

3x led, 4.6W, 2700K, 1128

LM