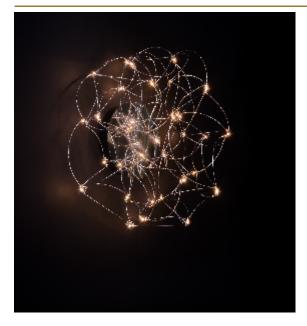

## SIRIO WALL/CEILING LAMP by Jan Pauwels

LED circuit boards and tiny curled metal rods are the only two basic elements of this light fixture. They give the lamp its structure and shape. The circuit boards have leds on both sides. 2/3 of the light goes down and 1/3 goes up.