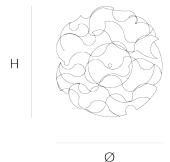

W

Ø 70 cm 27.6 inch 30 cm 11.8 inch CANOPY Ø 25 cm 9.8 inch 5.5 cm 2.2 inch

CABLELENGTH Up to 200 cm 78 inch 50x led. 12V/0.6W. 2800K, 1500 LM, CRI>95

INCLUDED Yes

KG 83x83x41cm FINISH Nickel

TYPE.NR 11-8922-1 11-8922-2 Blackbrass 11-8922-4