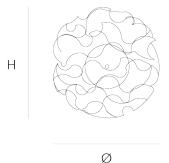

30 cm 11.8 inch Ø 10 cm 3.9 inch CANOPY Ø 14 cm 5.5 inch 4.5 cm 1.8 inch

> CABLELENGTH Up to 200 cm 78 inch

14x led. 12V/0.6W. 2800K, 420 LM, CRI>95

INCLUDED Yes

KG KG 34x34x34cm FINISH Nickel

TYPE.NR 11-8915-1 11-8915-2 Blackbrass 11-8915-4