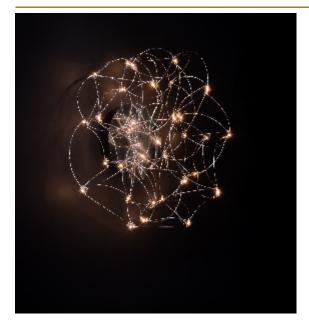

## SIRIO WALL/CEILING LAMP by Jan Pauwels

LED circuit boards and tiny curled metal rods are the only two basic elements of this light fixture. They give the lamp its structure and shape. The circuit boards have leds on both sides. 2/3 of the light goes down and 1/3 goes up.

30 cm 11.8 inch Ø 10 cm 3.9 inch CANOPY Ø 14 cm 5.5 inch 4.5 cm 1.8 inch

> CABLELENGTH Up to 200 cm 78 inch

14x led. 12V/0.6W. 2800K, 420 LM, CRI>95

INCLUDED Yes

KG KG 34x34x34cm FINISH Nickel

TYPE.NR 11-8915-1 11-8915-2 Blackbrass 11-8915-4