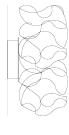

30 cm 11.8 inch Ø 10 cm 3.9 inch CANOPY Ø 14 cm 5.5 inch 4.5 cm 1.8 inch

> CABLELENGTH Up to 200 cm 78 inch

14x led. 12V/0.6W. 2800K, 420 LM, CRI>95

INCLUDED Yes

KG KG 34x34x34cm FINISH Nickel

TYPE.NR 11-8915-1 11-8915-2 Blackbrass 11-8915-4