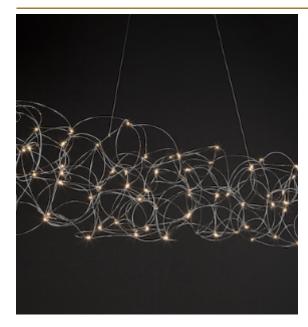

#### Pauwels

LED circuit boards and tiny curled metal rods are the only two basic elements of this light fixture. They give the lamp its structure and shape. The circuit boards have leds on both sides. 2/3 of the light goes down and 1/3 goes up.