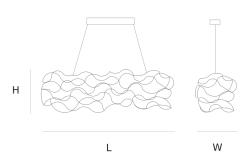

## **Product data sheet**

Date: February 22nd 2025





# SIRIO SUSPENSION by Jan

#### Pauwels

LED circuit boards and tiny curled metal rods are the only two basic elements of this light fixture. They give the lamp its structure and shape. The circuit boards have leds on both sides. 2/3 of the light goes down and 1/3 goes up.



#### DIVIENICIONIC

L 200 cm 78.7 inch H 40 cm 15.7 inch W 40 cm 15.7 inch

#### CANOPY

L 54 cm 21.3 inch H 4.5 cm 1.8 inch W 10 cm 3.9 inch

CABLELENGTH
Up to 200 cm 78 inch

### IGHTSOURCE

80x led, 12V/0.6W, 2800K, 2400 LM, CRI>95

### INCLUDED

Yes

KG KG

2 5 200x65x50cm 2.5 3 60x30x25cm FINISH TYPE.NR

Nickel 11-8911 Brass 11-8911-2 Blackbrass 11-8911-4

TYPE Suspension

Black canopy with cover plate in matching colour of the fixture. Leading and trailing edge
STANDARD dimmable. Nickel, natural brass, blackened natural brass. Brass will turn darker in time and

can show stains.

OPTIONAL

TRANSFORMER/DRIVER SCPower KVF-12060-TDW

DIMMING leading and trailing edge

CLASSIFICATION UL no IP20 yes

## Quasar Holland BV®

Burgstraat 2 4283GG Giessen The Netherlands T. + 31 - (0)183 - 4