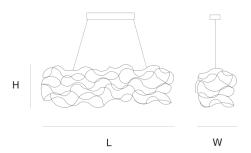

## **Product data sheet**

Date: February 22nd 2025





# SIRIO SUSPENSION by Jan

#### Pauwels

LED circuit boards and tiny curled metal rods are the only two basic elements of this light fixture. They give the lamp its structure and shape. The circuit boards have leds on both sides. 2/3 of the light goes down and 1/3 goes up.



#### DIMENICIONIC

L 180 cm 70.9 inch H 40 cm 15.7 inch W 40 cm 15.7 inch

#### CANOPY

L 54 cm 21.3 inch H 4.5 cm 1.8 inch W 10 cm 3.9 inch

## CABLELENGTH Up to 200 cm 78 inch

LIGHTSOURCE

70x led, 12V/0.6W, 2800K, 2100 LM, CRI>95

### INCLUDED

Yes

KG KG 200x65x50cm

60x30x25cm

FINISH TYPE.NR

Nickel 11-8910 Brass 11-8910-2 Blackbrass 11-8910-4

TYPE Suspension

Black canopy with cover plate in matching colour of the fixture. Leading and trailing edge
STANDARD dimmable. Nickel, natural brass, blackened natural brass. Brass will turn darker in time and

can show stains.

OPTIONAL

TRANSFORMER/DRIVER SCPower KVF-12060-TDW

DIMMING leading and trailing edge

CLASSIFICATION UL no

IP20 yes

### Quasar Holland BV®

Burgstraat 2 4283GG Giessen The Netherlands T. + 31 - (0)183 - 447887 in