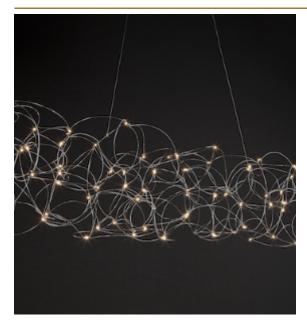

#### Pauwels

LED circuit boards and tiny curled metal rods are the only two basic elements of this light fixture. They give the lamp its structure and shape. The circuit boards have leds on both sides. 2/3 of the light goes down and 1/3 goes up.