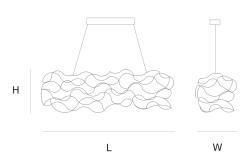

## **Product data sheet**

Date: February 22nd 2025





# SIRIO SUSPENSION by Jan

#### Pauwels

LED circuit boards and tiny curled metal rods are the only two basic elements of this light fixture. They give the lamp its structure and shape. The circuit boards have leds on both sides. 2/3 of the light goes down and 1/3 goes up.



#### DIMENICIONIC

L 125 cm 49.2 inch H 40 cm 15.7 inch W 40 cm 15.7 inch

#### CANOPY

L 54 cm 21.3 inch H 4.5 cm 1.8 inch W 10 cm 3.9 inch

CABLELENGTH Up to 200 cm 78 inch

#### IGHTSOURCE

50x led, 12V/0.6W, 2800K, 1500 LM, CRI>95

### INCLUDED

Yes

1.5 5 130x65x50cm 2.5 3 60x30x25cm FINISH TYPE.NR

Nickel 11-8909 Brass 11-8909-2 Blackbrass 11-8909-4

TYPE Suspension

Black canopy with cover plate in matching colour of the fixture. Leading and trailing edge
STANDARD dimmable. Nickel, natural brass, blackened natural brass. Brass will turn darker in time and

can show stains.

OPTIONAL

TRANSFORMER/DRIVER SCPower KVF-12030-TDW

DIMMING leading and trailing edge

CLASSIFICATION UL no

IP20 yes

## Quasar Holland BV®

Burgstraat 2 4283GG Giessen The Netherlands T. + 31 - (0)183 - 44788