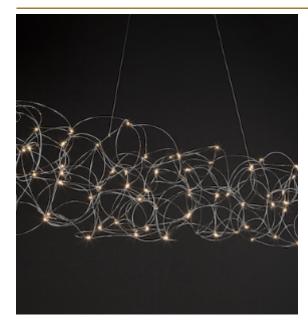

#### Pauwels

LED circuit boards and tiny curled metal rods are the only two basic elements of this light fixture. They give the lamp its structure and shape. The circuit boards have leds on both sides. 2/3 of the light goes down and 1/3 goes up.

#### DIMENICIONIC

L 125 cm 49.2 inch H 40 cm 15.7 inch W 40 cm 15.7 inch