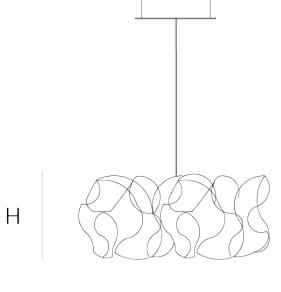

DIMENICIONIC

Ø 30 cm 11.8 inch H 10 cm 3.9 inch

CANOPY

Ø 14 cm 5.5 inchH 4.5 cm 1.8 inch

CABLELENGTH
Up to 200 cm 78 inch

LIGHTSOURCE

13x led, 12V/0.6W, 2800K, 390 LM, CRI>95

INCLUDED