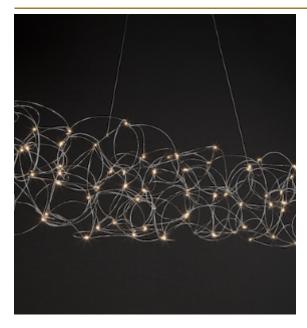

## Pauwels

LED circuit boards and tiny curled metal rods are the only two basic elements of this light fixture. They give the lamp its structure and shape. The circuit boards have leds on both sides. 2/3 of the light goes down and 1/3 goes up.