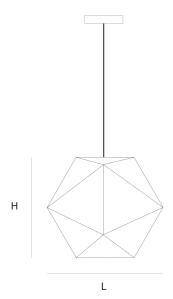

DIMENSIONS

L 75 cm 29.5 inch

H 67.5 cm 26.6 inch

CANOPY

Ø 17 cm 6.7 inchH 5 cm 2 inch

CABLELENGTH
Up to 200 cm 78 inch

LIGHTSOURC

1x E27 105W\*