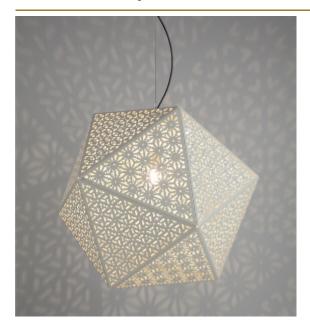

## RONTONTON SUSPENSION by Edward van Vliet

Tribute to the shadow. This light gives a fantastic shadow play on the nearby wall or ceiling. Because of the pattern, the lamp is also beautiful when it is switched off. Available as a suspension, floor and table lamp.

DIMENSIONS

L 75 cm 29.5 inch

H 67.5 cm 26.6 inch

CANOPY

Ø 17 cm 6.7 inchH 5 cm 2 inch

CABLELENGTH
Up to 200 cm 78 inch

LIGHTSOURC

1x E27 105W\*