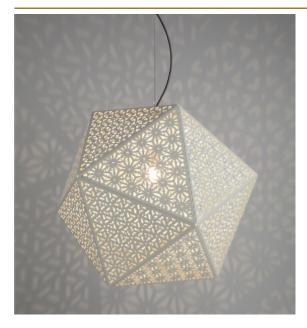

## RONTONTON SUSPENSION by Edward van Vliet

Tribute to the shadow. This light gives a fantastic shadow play on the nearby wall or ceiling. Because of the pattern, the lamp is also beautiful when it is switched off. Available as a suspension, floor and table lamp.

DIMENSIONS

L 22.5 cm 8.9 inch H 18 cm 7.1 inch

CANOPY

Ø 17 cm 6.7 inchH 5 cm 2 inch

CABLELENGTH
Up to 200 cm 78 inch

IGHTSOURCE

1x G4, 20W/12V\*

INCLUDED