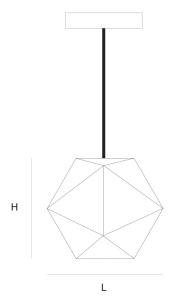

DIMENSIONS

L 22.5 cm 8.9 inch H 18 cm 7.1 inch

CANOPY

Ø 17 cm 6.7 inchH 5 cm 2 inch

CABLELENGTH
Up to 200 cm 78 inch

IGHTSOURCE

1x G4, 20W/12V\*

INCLUDED