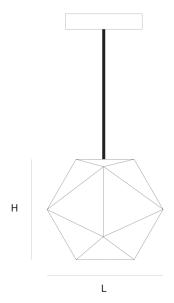

DIMENSIONS

L 15 cm 5.9 inch H 11.5 cm 4.5 inch

CANOPY

Ø 17 cm 6.7 inchH 5 cm 2 inch

CABLELENGTH Up to 200 cm 78 inch IGHTSOURCE

1x G4, 20W/12V\*

INCLUDED

No