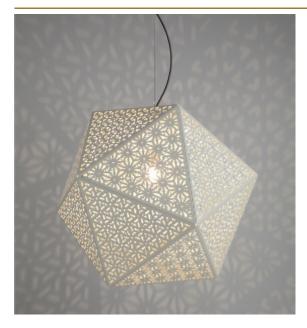

## RONTONTON SUSPENSION by Edward van Vliet

Tribute to the shadow. This light gives a fantastic shadow play on the nearby wall or ceiling. Because of the pattern, the lamp is also beautiful when it is switched off. Available as a suspension, floor and table lamp.

DIMENSIONS

L 15 cm 5.9 inch H 11.5 cm 4.5 inch

CANOPY

Ø 17 cm 6.7 inchH 5 cm 2 inch

CABLELENGTH Up to 200 cm 78 inch IGHTSOURCE

1x G4, 20W/12V\*

INCLUDED

No