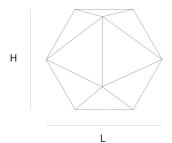

DIMENSIONS

L 75 cm 29.5 inch H 67.5 cm 26.6 inch

CANOPY

Ø 17 cm 6.7 inchH 5 cm 2 inch

CABLELENGTH
Up to 0 cm 0 inch

LIGHTSOURC

1x E27 105W\*

INCLUDED