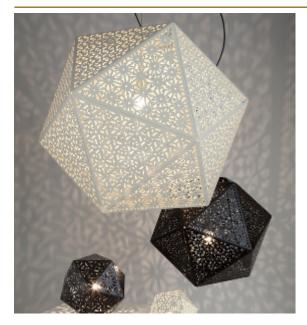

## RONTONTON FLOORLAMP by Edward van Vliet

Tribute to the shadow. This light gives a fantastic shadow play on the nearby wall or ceiling. Because of the pattern, the lamp is also beautiful when it is switched off. Available as a suspension, floor and table lamp.