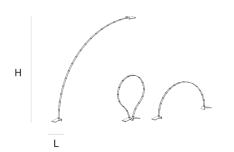

DIMENSIONS

L 3 cm 1.2 inch H 175 cm 68.9 inch

CANOPY

CABLELENGTH
Up to 0 cm 0 inch

LIGHTSOURCE

16x led, 5V/0.4W, 2800K,

320 LM

INCLUDED