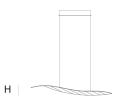

## **Product data sheet**

Date: February 22nd 2025

# QUASAR



# PHILAE SUSPENSION by Jan

#### Pauwels

Autumn storm, falling leaves, make any combination you like. By playing with the length of the cables, and the number and sizes, you create your own lighting installation. The circuit boards have leds on both sides. 2/3 of the light is going downwards and 1/3 is going upwards





#### DIMENCIONIC

L 115 cm 45.3 inch H 10 cm 3.9 inch W 52 cm 20.5 inch

#### CANOPY

L 28 cm 11 inch H 4.5 cm 1.8 inch W 10 cm 3.9 inch

## CABLELENGTH

Up to 200 cm 78 inch

LIGHTSOURCE

41x led 12V/0.6W, 2800K, 1230 LM, CRI>95

INCLUDED

Yes

(KG) (KG) (STACO) 127x60x14cm

FINISH

Nickel 1
Brass 1
Blackbrass 1

TYPE.NR 11-8451-1 11-8451-2

11-8451-2

TYPE Suspension

STANDARD

OPTIONAL 2400K.

TRANSFORMER/DRIVER SCPower KVF-12030-TDW

DIMMING leading and trailing edge

CLASSIFICATION UL no IP20 yes

**ENERGY LABEL** 

### Quasar Holland BV®

Burgstraat 2 4283GG Giessen The Netherlands T. + 31 - (0)183 - 447887 info@quasar.nl www.quasar.nl