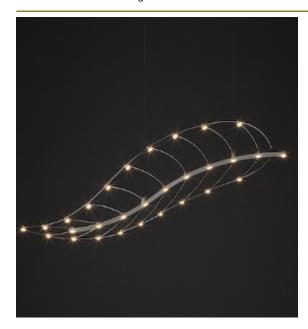

# PHILAE SUSPENSION by Jan

#### Pauwels

Autumn storm, falling leaves, make any combination you like. By playing with the length of the cables, and the number and sizes, you create your own lighting installation. The circuit boards have leds on both sides. 2/3 of the light is going downwards and 1/3 is going upwards

## CABLELENGTH

Up to 200 cm 78 inch

LIGHTSOURCE

41x led 12V/0.6W, 2800K, 1230 LM, CRI>95

INCLUDED

Yes

(KG) (KG) (STACO) 127x60x14cm

FINISH