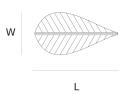

## **Product data sheet**

Date: February 22nd 2025

# QUASAR



# PHILAE SUSPENSION by Jan

#### Pauwels

Autumn storm, falling leaves, make any combination you like. By playing with the length of the cables, and the number and sizes, you create your own lighting installation. The circuit boards have leds on both sides. 2/3 of the light is going downwards and 1/3 is going upwards





#### DIMENCIONIC

L 115 cm 45.3 inch H 10 cm 3.9 inch W 52 cm 20.5 inch

#### CANOPY

L 28 cm 11 inch H 4.5 cm 1.8 inch W 10 cm 3.9 inch

## CABLELENGTH

Up to 200 cm 78 inch

LIGHTSOURCE

41x led 12V/0.6W, 2800K, 1230 LM, CRI>95

INCLUDED

Yes

(KG) (KG) (STACO) 127x60x14cm

FINISH

Nickel 1
Brass 1
Blackbrass 1

TYPE.NR 11-8451-1 11-8451-2

11-8451-2

TYPE Suspension

STANDARD

OPTIONAL 2400K.

TRANSFORMER/DRIVER SCPower KVF-12030-TDW

DIMMING leading and trailing edge

CLASSIFICATION UL no IP20 yes

**ENERGY LABEL** 

### Quasar Holland BV®

Burgstraat 2 4283GG Giessen The Netherlands T. + 31 - (0)183 - 447887 info@quasar.nl www.quasar.nl