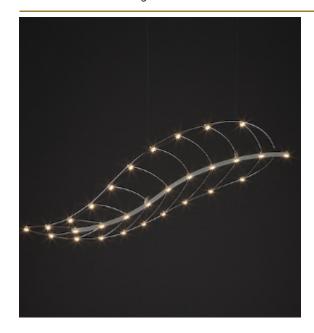

# PHILAE SUSPENSION by Jan

#### Pauwels

Autumn storm, falling leaves, make any combination you like. By playing with the length of the cables, and the number and sizes, you create your own lighting installation. The circuit boards have leds on both sides. 2/3 of the light is going downwards and 1/3 is going upwards