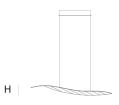

#### **DIMENSIONS**

85 cm 33.5 inch 10 cm 3.9 inch W 42 cm 16.5 inch

#### CANOPY

28 cm 11 inch 4.5 cm 1.8 inch 10 cm 3.9 inch

## CABLELENGTH

Up to 200 cm 78 inch

29x 12V/0.6W, 2800K. 870 LM, CRI>95

INCLUDED

Yes

FINISH

Nickel Blackbrass 11-8450-4

TYPE.NR 11-8450-1 11-8450-2