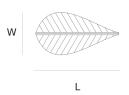

## **Product data sheet**

Date: February 22nd 2025

# QUASAR



# PHILAE SUSPENSION by Jan

#### Pauwels

Autumn storm, falling leaves, make any combination you like. By playing with the length of the cables, and the number and sizes, you create your own lighting installation. The circuit boards have leds on both sides. 2/3 of the light is going downwards and 1/3 is going upwards





#### **DIMENSIONS**

85 cm 33.5 inch 10 cm 3.9 inch W 42 cm 16.5 inch

#### CANOPY

28 cm 11 inch 4.5 cm 1.8 inch 10 cm 3.9 inch

## CABLELENGTH

Up to 200 cm 78 inch

29x 12V/0.6W, 2800K. 870 LM, CRI>95

INCLUDED

Yes



FINISH

Nickel Blackbrass 11-8450-4

TYPE.NR 11-8450-1 11-8450-2

TYPE Suspension

STANDARD

2400K. OPTIONAL

TRANSFORMER/DRIVER SCPower KVF-12030-TDW

DIMMING leading and trailing edge

UL no CLASSIFICATION IP20 yes

**ENERGY LABEL** 

### Quasar Holland BV®

Burgstraat 2 4283GG Giessen The Netherlands T. + 31 - (0)183 - 447887 info@quasar.nl www.quasar.nl