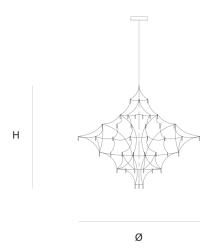

DIMENSIONS

180 cm 70.9 inch 180 cm 70.9 inch

CANOPY

30 cm 11.8 inch 5.5 cm 2.2 inch

CABLELENGTH Up to 200 cm 78 inch

111x led. 12V/0.6W. 2800K, 3330 LM, CRI>95

INCLUDED

Yes