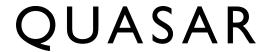

## MIRA SUSPENSION by Jan Pauwels

Asfour crystals are sparkling in this transparent structure. This elegance makes the chandelier timeless. The circuit boards have leds on both sides. 2/3 of the light is going downwards and 1/3 is going upwards.

DIMENSIONS

180 cm 70.9 inch 180 cm 70.9 inch

CANOPY

30 cm 11.8 inch 5.5 cm 2.2 inch

CABLELENGTH Up to 200 cm 78 inch

111x led. 12V/0.6W. 2800K, 3330 LM, CRI>95

INCLUDED

Yes

KG KG 190x190x200cm FINISH TYPE.NR

Nickel

Blackbrass

11-8704 11-8704-2

11-8704-4

TYPE Suspension

Black canopy with cover plate in matching colour of the fixture. Leading and trailing edge **STANDARD** 

dimmable. Nickel, natural brass, blackened natural brass. Brass will turn darker in time and