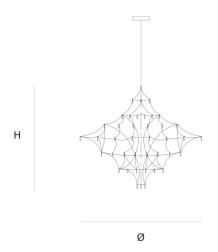

DIMENSIONS

160 cm 63 inch 160 cm 63 inch

CANOPY

25 cm 9.8 inch 5.5 cm 2.2 inch

CABLELENGTH Up to 200 cm 78 inch

99x led. 12V/0.6W. 2800K, 2970 LM, CRI>95

INCLUDED

Yes