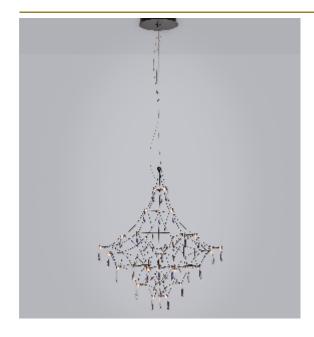

## MIRA SUSPENSION by Jan Pauwels

Asfour crystals are sparkling in this transparent structure. This elegance makes the chandelier timeless. The circuit boards have leds on both sides. 2/3 of the light is going downwards and 1/3 is going upwards.

DIMENSIONS

160 cm 63 inch 160 cm 63 inch

CANOPY

25 cm 9.8 inch 5.5 cm 2.2 inch

CABLELENGTH Up to 200 cm 78 inch

99x led. 12V/0.6W. 2800K, 2970 LM, CRI>95

INCLUDED

Yes