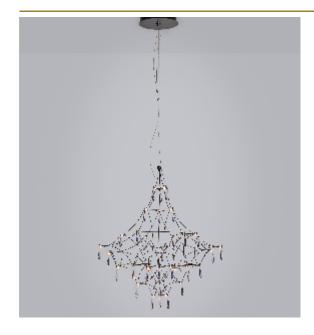

## MIRA SUSPENSION by Jan Pauwels

Asfour crystals are sparkling in this transparent structure. This elegance makes the chandelier timeless. The circuit boards have leds on both sides. 2/3 of the light is going downwards and 1/3 is going upwards.

DIMENSIONS

140 cm 55.1 inch 140 cm 55.1 inch

CANOPY

25 cm 9.8 inch 5.5 cm 2.2 inch

CABLELENGTH Up to 200 cm 78 inch

93x led. 12V/0.6W. 2800K, 2790 LM, CRI>95

INCLUDED

Yes