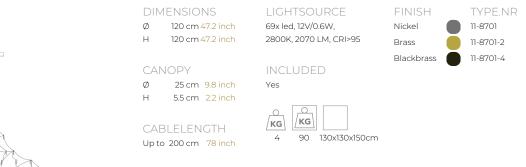

Н

| TYPE               | Suspension                                                                                                                                                                                                     |
|--------------------|----------------------------------------------------------------------------------------------------------------------------------------------------------------------------------------------------------------|
| STANDARD           | Black canopy with cover plate in matching colour of the fixture. Leading and trailing edge<br>dimmable. Nickel, natural brass, blackened natural brass. Brass will turn darker in time and<br>can show stains. |
| OPTIONAL           | 2400К.                                                                                                                                                                                                         |
| TRANSFORMER/DRIVER | SCPower KVF-12060-TDW                                                                                                                                                                                          |
| DIMMING            | leading and trailing edge                                                                                                                                                                                      |
| CLASSIFICATION     | UL no<br>IP20 yes                                                                                                                                                                                              |