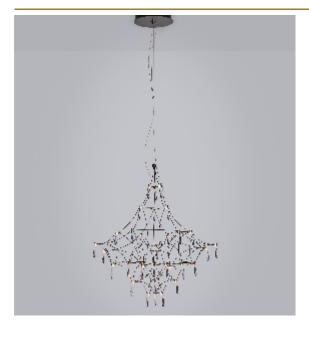

## MIRA SUSPENSION by Jan Pauwels

Asfour crystals are sparkling in this transparent structure. This elegance makes the chandelier timeless. The circuit boards have leds on both sides. 2/3 of the light is going downwards and 1/3 is going upwards.