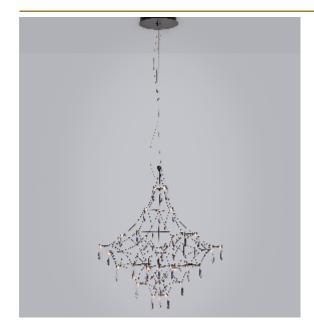

## MIRA SUSPENSION by Jan Pauwels

Asfour crystals are sparkling in this transparent structure. This elegance makes the chandelier timeless. The circuit boards have leds on both sides. 2/3 of the light is going downwards and 1/3 is going upwards.

DIMENSIONS

Ø 100 cm 39.4 inchH 100 cm 39.4 inch

CANOPY

Ø 25 cm 9.8 inchH 5.5 cm 2.2 inch

CABLELENGTH
Up to 200 cm 78 inch

IGHTSOURCE

48x led, 12V/0.6W, 2800K, 1440 LM, CRI>95

INCLUDED