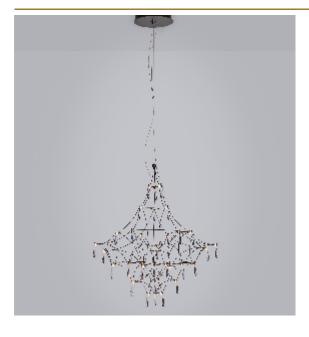

## MIRA SUSPENSION by Jan Pauwels

Asfour crystals are sparkling in this transparent structure. This elegance makes the chandelier timeless. The circuit boards have leds on both sides. 2/3 of the light is going downwards and 1/3 is going upwards.