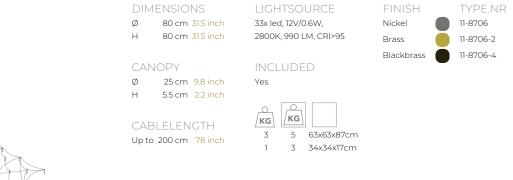

Н

| TYPE               | Suspension                                                                                                                                                                                                     |
|--------------------|----------------------------------------------------------------------------------------------------------------------------------------------------------------------------------------------------------------|
| STANDARD           | Black canopy with cover plate in matching colour of the fixture. Leading and trailing edge<br>dimmable. Nickel, natural brass, blackened natural brass. Brass will turn darker in time and<br>can show stains. |
| OPTIONAL           | 2400K.                                                                                                                                                                                                         |
| TRANSFORMER/DRIVER | SCPower KVF-12030-TDW                                                                                                                                                                                          |
| DIMMING            | leading and trailing edge                                                                                                                                                                                      |
| CLASSIFICATION     | UL no<br>IP20 yes                                                                                                                                                                                              |