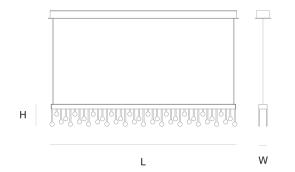

DIMENSIONS

L 97 cm 38.2 inchH 12 cm 4.7 inch

W 2.5 cm 1 inch

CANOPY

L 100 cm 39.4 inch H 2.5 cm 1 inch W 7 cm 2.8 inch

CABLELENGTH Up to 200 cm 78 inch LIGHTSOURCE

1x led 13W, 2700K, 632

LM, CRI>95