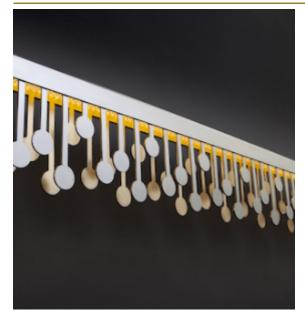

## MELODY LONG SUSPENSION by Studio Sybille

The Art Deco style and love for music were the inspiration for the designer to create this light. The characteristic stainless steel combined with the gold leaf finish gives a frivolic effect