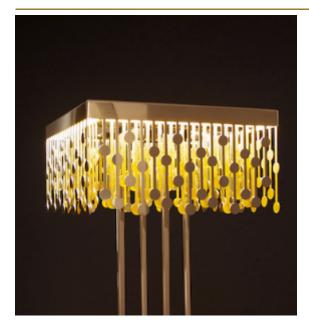

## QUASAR

MELODY FLOORLAMP by

Studio Sybille

The Art Deco style and love for music were the inspiration for the designer to create this light. The characteristic stainless steel combined with the gold leaf finish gives a frivolic effect