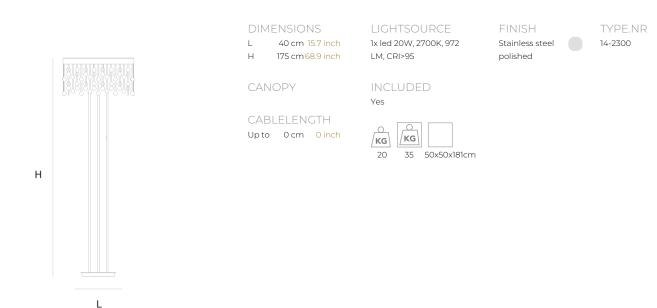

| TYPE               | Floorlamp                                                                                                                                |
|--------------------|------------------------------------------------------------------------------------------------------------------------------------------|
| STANDARD           | Black canopy with chrome cover plate. The suspension lamps are not Dimmable. The floor lamp has an integrated dimmer button in the base. |
| OPTIONAL           |                                                                                                                                          |
| TRANSFORMER/DRIVER | Meanwell IDLV-45-24                                                                                                                      |
| DIMMING            | dimmer integrated                                                                                                                        |
| CLASSIFICATION     | UL no<br>IP20 yes                                                                                                                        |
| ENERGY LABEL       | led integrated A/A+/A++                                                                                                                  |