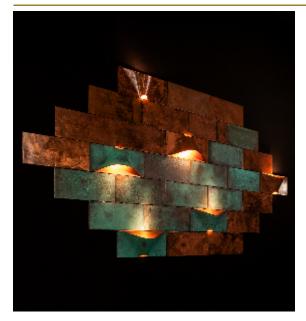

## LUM WALL-LAMP by Estefania

#### Johnson

Creating illuminating walls. This Chilean designer was inspired by Chile's most obtainable raw material, copper. Using basic panels and light panels make it possible to create different design configurations according to the easthetical and illuminating need of each space. Installation is easy with metal strips (to be orderd separately) and the standard magnetic mounting system. The wiring also is simple plug and play.

Copper Copper oxydized

TYPE.NR 14-1806 14-1802

L

TYPE

Wall-lamp

**STANDARD** 

**OPTIONAL** 

TRANSFORMER/DRIVER