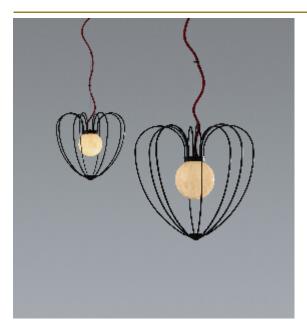

## KENGI BLACK SUSPENSION by Studio Sybille

Inspired by the Physalis Alkekengi plant, with a touch of Art Deco. Organic in look and feel, but strong in detailed construction. The cotton cable reaches for the ceiling, threaded like a branch, reaching for the sun. The finish of each structure is paired with its own coloured cable. The thickness of the cable increases with the size of the fixture. Every Kengi is unique, featuring its own mouth-blown glass ball.

Н

DIMENSIONS LIGHTSOURCE 103 cm 40.6 inch

100 cm 39.4 inch

CANOPY

Ø 30 cm 11.8 inch 5 cm 2 inch

CABLELENGTH

Up to 200 cm 78 inch

1x E27 led (not included)