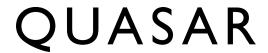

## KENGI BLACK SUSPENSION by Studio Sybille

Inspired by the Physalis Alkekengi plant, with a touch of Art Deco. Organic in look and feel, but strong in detailed construction. The cotton cable reaches for the ceiling, threaded like a branch, reaching for the sun. The finish of each structure is paired with its own coloured cable. The thickness of the cable increases with the size of the fixture. Every Kengi is unique, featuring its own mouth-blown glass ball.