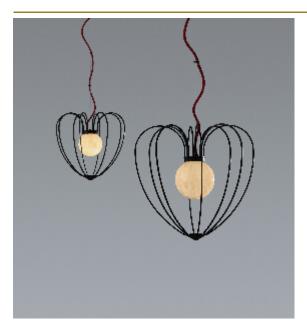

## KENGI BLACK SUSPENSION by Studio Sybille

Inspired by the Physalis Alkekengi plant, with a touch of Art Deco. Organic in look and feel, but strong in detailed construction. The cotton cable reaches for the ceiling, threaded like a branch, reaching for the sun. The finish of each structure is paired with its own coloured cable. The thickness of the cable increases with the size of the fixture. Every Kengi is unique, featuring its own mouth-blown glass ball.

DIMENSIONS

Ø 75 cm 29.5 inchH 71 cm 28 inch

CANOPY

Ø 25 cm 9.8 inchH 5 cm 2 inch

CABLELENGTH

Up to 200 cm 78 inch

LIGHTSOURCE

1x E27 led (not included)