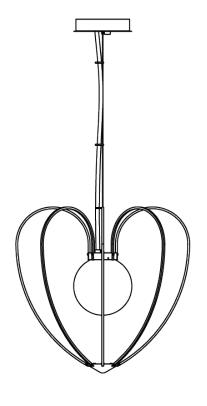

## KENGI BLACK SUSPENSION by Studio Sybille

Inspired by the Physalis Alkekengi plant, with a touch of Art Deco. Organic in look and feel, but strong in detailed construction. The cotton cable reaches for the ceiling, threaded like a branch, reaching for the sun. The finish of each structure is paired with its own coloured cable. The thickness of the cable increases with the size of the fixture. Every Kengi is unique, featuring its own mouth-blown glass ball.

DIMENSIONS

Ø 75 cm 29.5 inchH 71 cm 28 inch

CANOPY

Ø 25 cm 9.8 inchH 5 cm 2 inch

CABLELENGTH

Up to 200 cm 78 inch

LIGHTSOURCE

1x E27 led (not included)

Н

TYPE Suspension

STANDARD Standard colour of the ø15mm cable for the Kengi Black 75 is red.

OPTIONAL Black cable.

Extra cable length per meter.

TRANSFORMER/DRIVER n/a

DIMMING depending bulb used

CLASSIFICATION UL no