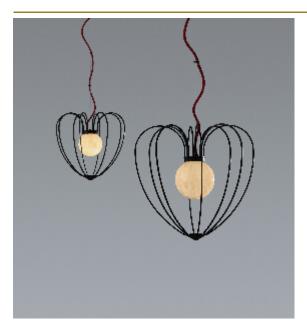

## KENGI BLACK SUSPENSION by Studio Sybille

Inspired by the Physalis Alkekengi plant, with a touch of Art Deco. Organic in look and feel, but strong in detailed construction. The cotton cable reaches for the ceiling, threaded like a branch, reaching for the sun. The finish of each structure is paired with its own coloured cable. The thickness of the cable increases with the size of the fixture. Every Kengi is unique, featuring its own mouth-blown glass ball.

TYPE

Suspension

STANDARD

Standard colour of the ø9mm cable for the Kengi Black 45 is red.

OPTIONAL Black cable.

Extra cable length per meter.

TRANSFORMER/DRIVER n/a

DIMMING depending bulb used