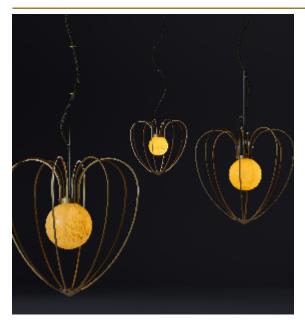

## KENGI GOLD SUSPENSION by Studio Sybille

Inspired by the Physalis Alkekengi plant, with a touch of Art Deco. Organic in look and feel, but strong in detailed construction. The cotton cable reaches for the ceiling, threaded like a branch, reaching for the sun. The finish of each structure is paired with its own coloured cable. The thickness of the cable increases with the size of the fixture. Every Kengi is unique, featuring its own mouth-blown glass ball.