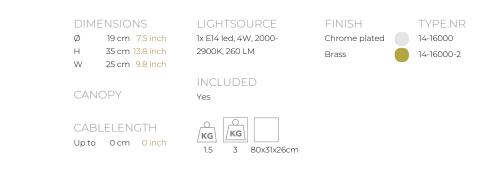

w

| TYPE               | Wall-lamp                                           |
|--------------------|-----------------------------------------------------|
| STANDARD           | The fixture is supplied with dim to warm led lamps. |
| OPTIONAL           |                                                     |
| TRANSFORMER/DRIVER | n/a                                                 |
| DIMMING            | led dimmer                                          |
| CLASSIFICATION     | UL no<br>IP20 yes                                   |
| ENERGY LABEL       | A+                                                  |