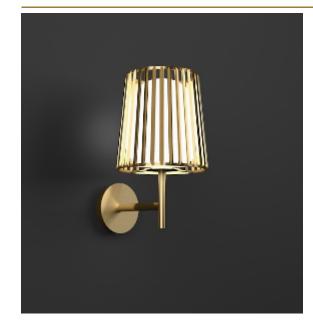

## JULIA WALL-LAMP by Daniel

Becker

A reinterpretation of the classic textile plissé shade. Julia series includes suspensions, chandeliers, wall, floor and table lamps. Each one consists of two shades: the outer is handmade of brass, while the inner is made of translucent glass. Both shades are connected to a classic table lamp in a way that signifies the present archetypal gesture.