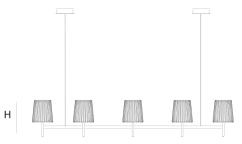

185 cm 72.8 inch 35 cm 13.8 inch W 60 cm 23.6 inch

### CANOPY

17 cm 6.7 inch 5 cm 2 inch

Up to 200 cm 78 inch

8x E14 led. 4W. 2000-2900K, 2080 LM