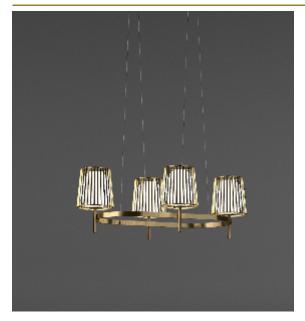

# **JULIA OVAL SUSPENSION**

### by Daniel Becker

A reinterpretation of the classic textile plissé shade. Julia series includes suspensions, chandeliers, wall, floor and table lamps. Each one consists of two shades: the outer is handmade of brass, while the inner is made of translucent glass. Both shades are connected to a classic table lamp in a way that signifies the present archetypal gesture.