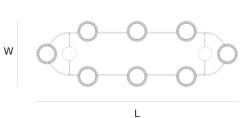

185 cm 72.8 inch 35 cm 13.8 inch W 60 cm 23.6 inch

### CANOPY

17 cm 6.7 inch 5 cm 2 inch

Up to 200 cm 78 inch

8x E14 led. 4W. 2000-2900K, 2080 LM