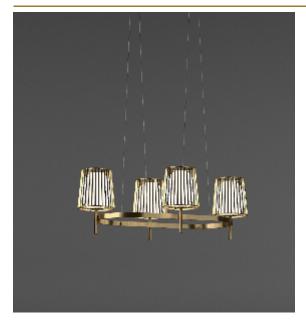

## **JULIA OVAL SUSPENSION**

#### by Daniel Becker

A reinterpretation of the classic textile plissé shade. Julia series includes suspensions, chandeliers, wall, floor and table lamps. Each one consists of two shades: the outer is handmade of brass, while the inner is made of translucent glass. Both shades are connected to a classic table lamp in a way that signifies the present archetypal gesture.

DIMENSIONS

L 130 cm 51.2 inch H 35 cm 13.8 inch W 60 cm 23.6 inch

CANOPY

Ø 17 cm 6.7 inchH 5 cm 2 inch

CABLELENGTH
Up to 200 cm 78 inch

IGHTSOURCE

6x E14 led, 4W, 2000-2900K, 1560 LM

INCLUDED