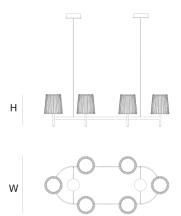

DIMENSIONS

L 130 cm 51.2 inch H 35 cm 13.8 inch W 60 cm 23.6 inch

CANOPY

Ø 17 cm 6.7 inchH 5 cm 2 inch

CABLELENGTH
Up to 200 cm 78 inch

IGHTSOURCE

6x E14 led, 4W, 2000-2900K, 1560 LM

INCLUDED