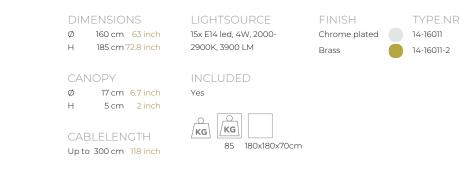

Ø

| TYPE               | Suspension                                                                                                           |
|--------------------|----------------------------------------------------------------------------------------------------------------------|
| STANDARD           | The fixture is supplied with dim to warm led lamps. Black canopy with cover plate in matching colour of the fixture. |
| OPTIONAL           |                                                                                                                      |
| TRANSFORMER/DRIVER | n/a                                                                                                                  |
| DIMMING            | led dimmer                                                                                                           |
| CLASSIFICATION     | UL no<br>IP20 yes                                                                                                    |
| ENERGY LABEL       | A+                                                                                                                   |