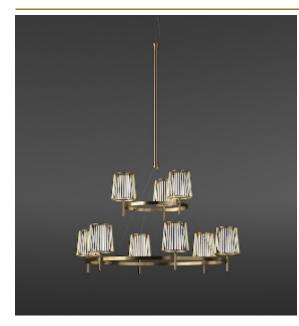

## JULIA DOUBLE SUSPENSION by Daniel Becker

A reinterpretation of the classic textile plissé shade. Julia series includes suspensions, chandeliers, wall, floor and table lamps. Each one consists of two shades: the outer is handmade of brass, while the inner is made of translucent glass. Both shades are connected to a classic table lamp in a way that signifies the present archetypal gesture.