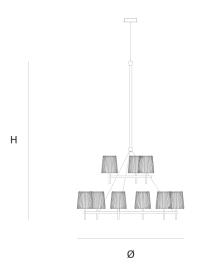

DIMENICIONIC

Ø 130 cm 51.2 inch

H 205 cm80.7 inch

CANOPY

Ø 17 cm 6.7 inchH 5 cm 2 inch

CABLELENGTH
Up to 300 cm 118 inch

IGHTSOURCE

9x E14 led, 4W, 2000-2900K, 2340 LM