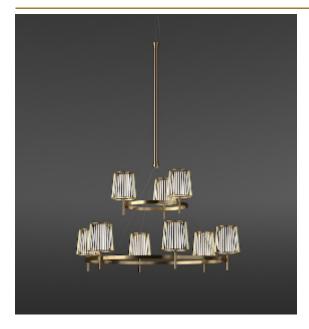

## JULIA DOUBLE SUSPENSION by Daniel Becker

A reinterpretation of the classic textile plissé shade. Julia series includes suspensions, chandeliers, wall, floor and table lamps. Each one consists of two shades: the outer is handmade of brass, while the inner is made of translucent glass. Both shades are connected to a classic table lamp in a way that signifies the present archetypal gesture.