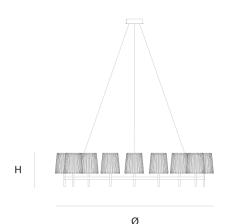

DIMENCIONO

Ø 160 cm 63 inchH 35 cm 13.8 inch

CANOPY

Ø 17 cm 6.7 inchH 5 cm 2 inch

CABLELENGTH Up to 200 cm 78 inch LIGHTSOURCE

9x E14 led, 4W, 2000-2900K, 2340 LM

INCLUDED

Yes