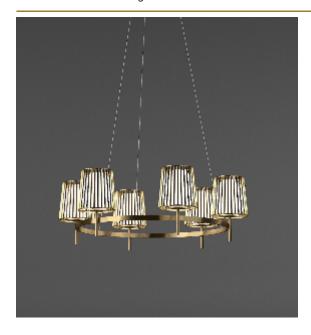

## JULIA SINGLE SUSPENSION by Daniel Becker

A reinterpretation of the classic textile plissé shade. Julia series includes suspensions, chandeliers, wall, floor and table lamps. Each one consists of two shades: the outer is handmade of brass, while the inner is made of translucent glass. Both shades are connected to a classic table lamp in a way that signifies the present archetypal gesture.

DIMENCIONO

Ø 160 cm 63 inchH 35 cm 13.8 inch

CANOPY

Ø 17 cm 6.7 inchH 5 cm 2 inch

CABLELENGTH Up to 200 cm 78 inch LIGHTSOURCE

9x E14 led, 4W, 2000-2900K, 2340 LM

INCLUDED

Yes

FINISH

Chrome plated
Brass

TYPE.NR

14-16008 14-16008-2

TYPE Suspension

STANDARD

The fixture is supplied with dim to warm led lamps. Black canopy with cover plate in

matching colour of the fixture.