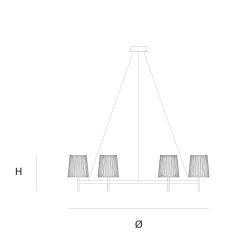

#### DIMENSIONS Ø 130 cm 51.2 inch 35 cm 13.8 inch Н

CANOPY Ø 17 cm 6.7 inch

Н 5 cm 2 inch

CABLELENGTH Up to 200 cm 78 inch

FINISH

TYPE.NR Chrome plated 14-16007 14-16007-2

| TYPE               | Suspension                                                                                                           |
|--------------------|----------------------------------------------------------------------------------------------------------------------|
| STANDARD           | The fixture is supplied with dim to warm led lamps. Black canopy with cover plate in matching colour of the fixture. |
| OPTIONAL           |                                                                                                                      |
| TRANSFORMER/DRIVER | n/a                                                                                                                  |
| DIMMING            | led dimmer                                                                                                           |
| CLASSIFICATION     | UL no<br>IP20 yes                                                                                                    |
| ENERGY LABEL       | A+                                                                                                                   |