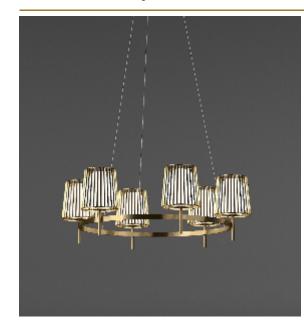

## JULIA SINGLE SUSPENSION by Daniel Becker

A reinterpretation of the classic textile plissé shade. Julia series includes suspensions, chandeliers, wall, floor and table lamps. Each one consists of two shades: the outer is handmade of brass, while the inner is made of translucent glass. Both shades are connected to a classic table lamp in a way that signifies the present archetypal gesture.

#### DIMENSIONS Ø 130 cm 51.2 inch 35 cm 13.8 inch Н

CANOPY Ø 17 cm 6.7 inch

Н 5 cm 2 inch

CABLELENGTH Up to 200 cm 78 inch

FINISH

TYPE.NR Chrome plated 14-16007 14-16007-2

| TYPE               | Suspension                                                                                                           |
|--------------------|----------------------------------------------------------------------------------------------------------------------|
| STANDARD           | The fixture is supplied with dim to warm led lamps. Black canopy with cover plate in matching colour of the fixture. |
| OPTIONAL           |                                                                                                                      |
| TRANSFORMER/DRIVER | n/a                                                                                                                  |
| DIMMING            | led dimmer                                                                                                           |
| CLASSIFICATION     | UL no<br>IP20 yes                                                                                                    |
| ENERGY LABEL       | A+                                                                                                                   |