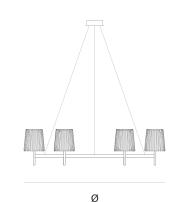

DIMENCIONO

Ø 100 cm 39.4 inch H 35 cm 13.8 inch

CANOPY

Ø 17 cm 6.7 inchH 5 cm 2 inch

CABLELENGTH
Up to 200 cm 78 inch

LIGHTSOURC

6x E14 led, 4W, 2000-2900K, 1560 LM

INCLUDED