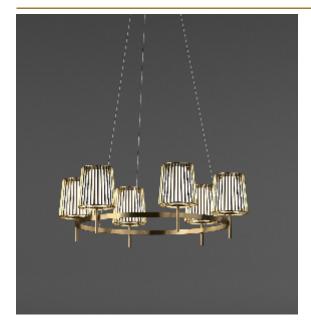

## JULIA SINGLE SUSPENSION by Daniel Becker

A reinterpretation of the classic textile plissé shade. Julia series includes suspensions, chandeliers, wall, floor and table lamps. Each one consists of two shades: the outer is handmade of brass, while the inner is made of translucent glass. Both shades are connected to a classic table lamp in a way that signifies the present archetypal gesture.

DIMENCIONO

Ø 100 cm 39.4 inch H 35 cm 13.8 inch

CANOPY

Ø 17 cm 6.7 inchH 5 cm 2 inch

CABLELENGTH
Up to 200 cm 78 inch

LIGHTSOURC

6x E14 led, 4W, 2000-2900K, 1560 LM

INCLUDED