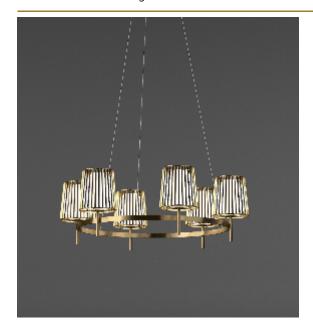

## JULIA SINGLE SUSPENSION by Daniel Becker

A reinterpretation of the classic textile plissé shade. Julia series includes suspensions, chandeliers, wall, floor and table lamps. Each one consists of two shades: the outer is handmade of brass, while the inner is made of translucent glass. Both shades are connected to a classic table lamp in a way that signifies the present archetypal gesture.

DIMENICIONIC

Ø 70 cm 27.6 inchH 35 cm 13.8 inch

CANOPY

Ø 17 cm 6.7 inchH 5 cm 2 inch

CABLELENGTH
Up to 200 cm 78 inch

IGHTSOURCE

3x E14 led, 4 W, 2000-2900K, , 780 LM

INCLUDED