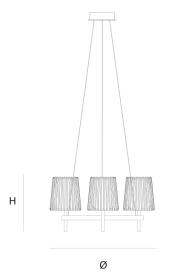

DIMENICIONIC

Ø 70 cm 27.6 inchH 35 cm 13.8 inch

CANOPY

Ø 17 cm 6.7 inchH 5 cm 2 inch

CABLELENGTH
Up to 200 cm 78 inch

IGHTSOURCE

3x E14 led, 4 W, 2000-2900K, , 780 LM

INCLUDED