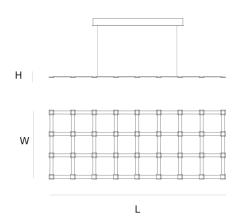

DIMENSIONS

111 cm 43.7 inch 1.5 cm 0.6 inch W 43.5 cm 17.1 inch

#### CANOPY

60 cm 23.6 inch 6 cm 2.4 inch 16 cm 6.3 inch

CABLELENGTH Up to 200 cm 78 inch

36x led, 12V/1.2W, 2800K, 2160 LM

INCLUDED

Yes

KG KG 122x55x13cm FINISH

Nickel