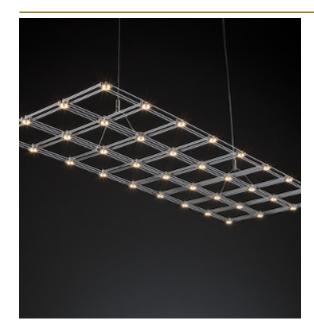

### Pauwels

Strong & characteristic light frame. LED circuit boards and tiny metal rods are the only two basic elements of this light fixture. They give the fixture its structure and shape. The square circuit boards have leds on both sides. 2/3 of the light goes down and 1/3 goes up

DIMENSIONS

111 cm 43.7 inch 1.5 cm 0.6 inch W 43.5 cm 17.1 inch

#### CANOPY

60 cm 23.6 inch 6 cm 2.4 inch 16 cm 6.3 inch

CABLELENGTH Up to 200 cm 78 inch

36x led, 12V/1.2W, 2800K, 2160 LM

INCLUDED

Yes

KG KG 122x55x13cm FINISH

Nickel