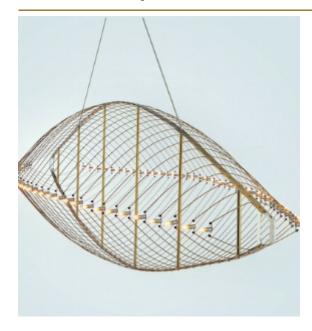

## FIELTEBEK SUSPENSION

by Jan Pauwels

A fish skeleton made of illuminated metal rods. Available in 3 sizes and 2 finishes.

DIMENSIONS

L 200 cm 78.7 inch H 55 cm 21.7 inch W 75 cm 29.5 inch

CANOPY

Ø 20 cm 7.9 inchH 5 cm 2 inch