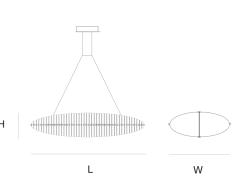

## FIELTEBEK SUSPENSION

by Jan Pauwels

A fish skeleton made of illuminated metal rods. Available in 3 sizes and 2 finishes.

DIMENSIONS

L 200 cm 78.7 inch H 55 cm 21.7 inch W 75 cm 29.5 inch

CANOPY

Ø 20 cm 7.9 inchH 5 cm 2 inch