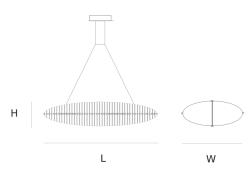

## FIELTEBEK SUSPENSION

by Jan Pauwels

A fish skeleton made of illuminated metal rods. Available in 3 sizes and 2 finishes.

L 150 cm 59.1 inch H 45 cm 17.7 inch W 65 cm 25.6 inch

## CANOPY

Ø 20 cm 7.9 inchH 5 cm 2 inch

CABLELENGTH
Up to 150 cm 59 inch

IGHTSOURCE

56x led E10, 12V/0.33W, 2600K, 1288 LM

INCLUDED

Yes

TYPE Suspension