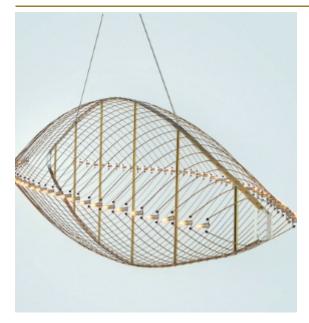

## FIELTEBEK SUSPENSION

by Jan Pauwels

A fish skeleton made of illuminated metal rods. Available in 3 sizes and 2 finishes.

L 150 cm 59.1 inch H 45 cm 17.7 inch W 65 cm 25.6 inch