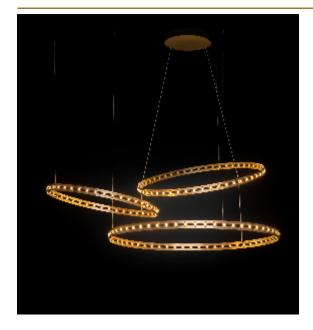

## **ECLIPSE COMPOSITION SUSPENSION** by Jan Pauwels

The circle of light. Versatile rings that allow you to create the composition you like. Thanks to the freedom of number, size, distance and angle between the rings, each installation will be unique. The Eclipse with its chip on board LEDS has a different look and feel then the Citadel.

180 cm 70.9 inch

5 cm 2 inch

CANOPY

CABLELENGTH Up to 0 cm 59 inch

113x led. 12V/0.6W. 2800K, 3390 LM, CRI>90

INCLUDED Yes

KG KG

186x186x7cm

FINISH

Nickel

TYPE.NR 11-8216-1E Blackbrass

11-8216-2E 11-8216-4E

TYPE Suspension

STANDARD

2400K or 3000K led. **OPTIONAL** 

TRANSFORMER/DRIVER Order seperatly