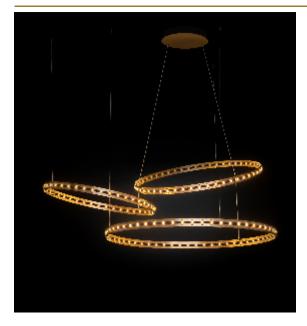

## ECLIPSE COMPOSITION SUSPENSION by Jan Pauwels

The circle of light. Versatile rings that allow you to create the composition you like. Thanks to the freedom of number, size, distance and angle between the rings, each installation will be unique. The Eclipse with its chip on board LEDS has a different look and feel then the Citadel.