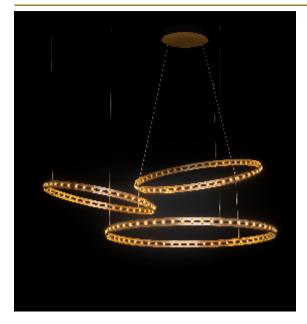

## ECLIPSE COMPOSITION SUSPENSION by Jan Pauwels

The circle of light. Versatile rings that allow you to create the composition you like. Thanks to the freedom of number, size, distance and angle between the rings, each installation will be unique. The Eclipse with its chip on board LEDS has a different look and feel then the Citadel.

DIMENSIONS

Ø 140 cm 55.1 inchH 5 cm 2 inch

CANOPY

CABLELENGTH
Up to 0 cm 59 inch

LIGHTSOURCE

88x led, 12V/0.6W, 2800K, 2640 LM, CRI>90

INCLUDED Yes

0 KG KG 146x7cm