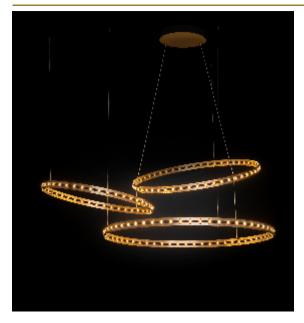

## ECLIPSE COMPOSITION SUSPENSION by Jan Pauwels

The circle of light. Versatile rings that allow you to create the composition you like. Thanks to the freedom of number, size, distance and angle between the rings, each installation will be unique. The Eclipse with its chip on board LEDS has a different look and feel then the Citadel.

DIMENSIONS

Ø 96 cm 37.8 inchH 5 cm 2 inch

CANOPY

CABLELENGTH
Up to 0 cm 59 inch

LIGHTSOURCE

60x led, 12V/0.6W, 2800K, 1800 LM, CRI>90

INCLUDED Yes

KG KG