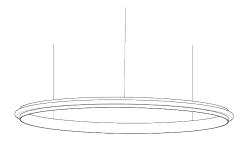

83 cm 32.7 inch 5 cm 2 inch

CANOPY

Up to 0 cm 59 inch

52x led. 12V/0.6W.

2800K, 1560 LM, CRI>90

INCLUDED Yes

KG KG

106x106x7cm

FINISH

Blackbrass

Nickel

TYPE.NR 11-8211-1E

11-8211-2E 11-8211-4E

Ø

TYPE Suspension

STANDARD