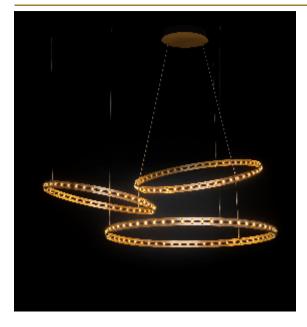

## **ECLIPSE COMPOSITION SUSPENSION** by Jan Pauwels

The circle of light. Versatile rings that allow you to create the composition you like. Thanks to the freedom of number, size, distance and angle between the rings, each installation will be unique. The Eclipse with its chip on board LEDS has a different look and feel then the Citadel.

83 cm 32.7 inch 5 cm 2 inch

CANOPY

Up to 0 cm 59 inch

52x led. 12V/0.6W.

2800K, 1560 LM, CRI>90

INCLUDED Yes

KG KG

106x106x7cm