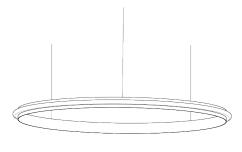

DIMENSIONS

Ø 68 cm 26.8 inchH 5 cm 2 inch

CANOPY

CABLELENGTH
Up to 0 cm 59 inch

LIGHTSOURCE

44x led, 12V/0.6W, 2800K, 1320 LM, CRI>90

INCLUDED Yes

0 KG KG 106x106x7cm

FINISH Nickel

Blackbrass

TYPE.NR 11-8210-1E 11-8210-2E

11-8210-2E 11-8210-4E

H

Ø

TYPE Suspension

STANDARD