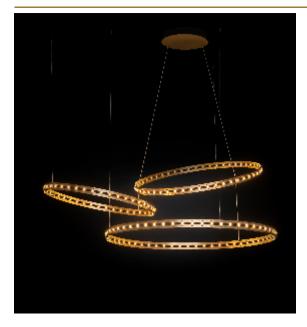

## ECLIPSE COMPOSITION SUSPENSION by Jan Pauwels

The circle of light. Versatile rings that allow you to create the composition you like. Thanks to the freedom of number, size, distance and angle between the rings, each installation will be unique. The Eclipse with its chip on board LEDS has a different look and feel then the Citadel.

DIMENSIONS

Ø 68 cm 26.8 inchH 5 cm 2 inch

CANOPY

CABLELENGTH
Up to 0 cm 59 inch

LIGHTSOURCE

44x led, 12V/0.6W, 2800K, 1320 LM, CRI>90

INCLUDED Yes

0 KG KG 106x106x7cm