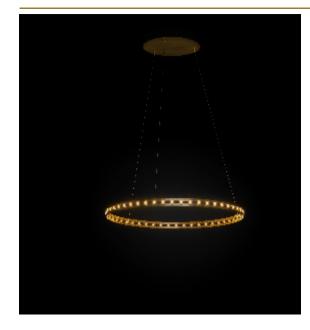

## ECLIPSE SINGLE SUSPENSION by Jan Pauwels

The circle of light. Versatile rings that allow you to create the composition you like. Thanks to the freedom of number, size, distance and angle between the rings, each installation will be unique. The Eclipse with its chip on board LEDS has a different look and feel then the Citadel.

\_\_\_\_\_

DIMENSIONS Ø 200 cm 78.7 inch H 5 cm 2 inch

CANOPY

CABLELENGTH Up to 0 cm 59 inch LIGHTSOURCE 126x led, 12V/0.6W, 2800K, 3780 LM, CRI>90

INCLUDED Yes

O KG KG 8 29 206x206x7cm

 FINISH
 TYPE.NR

 Nickel
 11-8227-1E

 Brass
 11-8227-2E

 Blackbrass
 11-8227-4E

Ø

ΗĽ

| TYPE               | Suspension                |
|--------------------|---------------------------|
| STANDARD           |                           |
| OPTIONAL           | 2400K or 3000K led.       |
| TRANSFORMER/DRIVER | Order seperatly           |
| DIMMING            | leading and trailing edge |
| CLASSIFICATION     | UL no<br>IP20 yes         |
| ENERGY LABEL       |                           |
| YEAR OF DESIGN     | 2022                      |