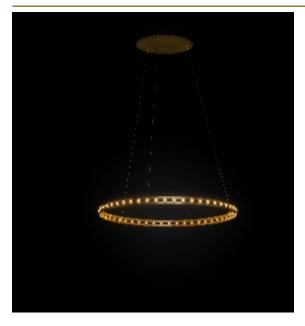

## ECLIPSE SINGLE SUSPENSION by Jan Pauwels

The circle of light. Versatile rings that allow you to create the composition you like. Thanks to the freedom of number, size, distance and angle between the rings, each installation will be unique. The Eclipse with its chip on board LEDS has a different look and feel then the Citadel.

DIMENSIONS

Ø 180 cm 70.9 inchH 5 cm 2 inch

CANOPY

CABLELENGTH
Up to 0 cm 59 inch

LIGHTSOURCE 113x led, 12V/0.6W.

2800K, 3390 LM, CRI>90

INCLUDED Yes

7 25 186x186x7cm