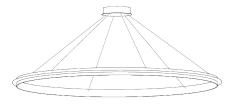

## **ECLIPSE SINGLE SUSPENSION** by Jan Pauwels

The circle of light. Versatile rings that allow you to create the composition you like. Thanks to the freedom of number, size, distance and angle between the rings, each installation will be unique. The Eclipse with its chip on board LEDS has a different look and feel then the Citadel.

\_\_\_\_\_\_

Ø

100x led. 12V/0.6W. 2800K, 3000 LM, CRI>90

INCLUDED Yes

KG KG 166x166x7cm

160 cm 63 inch 5 cm 2 inch

CANOPY

CABLELENGTH Up to 0 cm 59 inch FINISH Nickel

TYPE.NR 11-8225-1E 11-8225-2E Blackbrass 11-8225-4E

TYPE Suspension

**STANDARD** 

2400K or 3000K led. **OPTIONAL** 

TRANSFORMER/DRIVER Order seperatly

DIMMING leading and trailing edge

UL no CLASSIFICATION IP20 yes