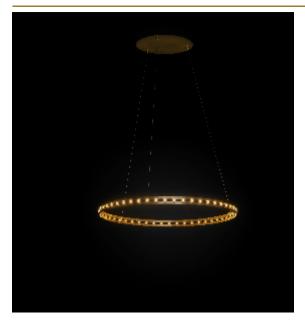

## **ECLIPSE SINGLE SUSPENSION** by Jan Pauwels

The circle of light. Versatile rings that allow you to create the composition you like. Thanks to the freedom of number, size, distance and angle between the rings, each installation will be unique. The Eclipse with its chip on board LEDS has a different look and feel then the Citadel.

\_\_\_\_\_\_

Ø

100x led. 12V/0.6W. 2800K, 3000 LM, CRI>90

INCLUDED Yes

KG KG 166x166x7cm

160 cm 63 inch 5 cm 2 inch

CANOPY

CABLELENGTH Up to 0 cm 59 inch FINISH Nickel

TYPE.NR 11-8225-1E 11-8225-2E Blackbrass 11-8225-4E

TYPE Suspension

**STANDARD** 

2400K or 3000K led. **OPTIONAL** 

TRANSFORMER/DRIVER Order seperatly

DIMMING leading and trailing edge

UL no CLASSIFICATION IP20 yes